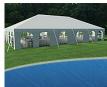

## **Wedding Frame Tents**

| 20x20 (Seats 50)                      | \$ 250            |
|---------------------------------------|-------------------|
| 20x40 (Seats 100)                     | \$ 500            |
| 20x60 (Seats 140)                     | \$ 700            |
| White Solid/Window Side 20 ft Section | \$ 20.00eac       |
| Prices above include installation     | delivery is extra |

## White Pole Tents

| 20x30 (Seats 60)     | \$270.00                             |
|----------------------|--------------------------------------|
| 20x40 (Seats 90)     | \$230.00                             |
| 20x60 (Seats 130)    | \$350.00                             |
| Prices above include | des installation, delivery is extra. |
| 20x30                | \$200.00                             |
| 20x40                | \$230.00                             |
| 20v60                | \$280.00                             |

Prices above do not include installation, delivery is extra.

White Pole Tent